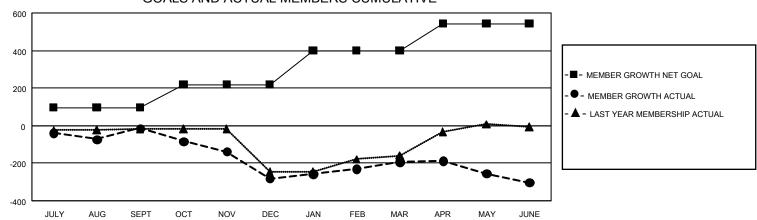

## GOALS AND ACTUAL MEMBERS CUMULATIVE

| DROPPED CLUBS: 15            |       | 202 CLUBS OF 441 ADDED 1 OR MORE<br>NEW MEMBERS | GENDER DISTRIBUTION  MALE 4,936 (58.15%)  FEMALE 3.553 (41.85%) |                |     |
|------------------------------|-------|-------------------------------------------------|-----------------------------------------------------------------|----------------|-----|
| DROPPED MEMBERS              |       |                                                 | FEWALE                                                          | 3,553 (41.85%) |     |
| DECEASED                     | 27    | CLICK HERE FOR CLIMITI ATIVE                    | TOTAL FAMILY UNIT MEMBERS                                       |                | 711 |
| CLUB CANCELLED 115 OTHER 972 |       | CLICK HERE FOR CUMULATIVE MEMBERSHIP DATA       | FAMILY MEMBERS PAYING HALF DUES                                 |                |     |
|                              |       |                                                 |                                                                 |                | 369 |
| TOTAL                        | 1,114 |                                                 |                                                                 |                |     |

## GMT Constitutional Area 4, Group C

**GMT**: OPEN

REPORT DOES NOT INCLUDE CLUBS IN UNDISTRICTED AREAS.

| Clubs         |               |             |               | Members               |                        |                         |                                                    |  |
|---------------|---------------|-------------|---------------|-----------------------|------------------------|-------------------------|----------------------------------------------------|--|
|               | RESULTS FOR   | R 2019-2020 |               | RESULTS FOR 2019-2020 |                        |                         |                                                    |  |
| QUARTER       | NEW CLUB GOAL | NEW CLUBS   | DROPPED CLUBS | QUARTER MEM           | BER GROWTH NET<br>GOAL | MEMBER GROWTH<br>ACTUAL | DROPPED<br>MEMBERS ACTUAL<br>(including transfers) |  |
| JULY/AUG/SEPT | 6             | 1           | 3             | JULY/AUG/SEPT         | 288                    | 151                     | 149                                                |  |
| OCT/NOV/DEC   | 12            | 3           | 9             | OCT/NOV/DEC           | 366                    | 181                     | 440                                                |  |
| JAN/FEB/MAR   | 12            | 5           | 0             | JAN/FEB/MAR           | 543                    | 282                     | 182                                                |  |
| APR/MAY/JUNE  | 6             | 4           | 4             | APR/MAY/JUNE          | 435                    | 254                     | 344                                                |  |