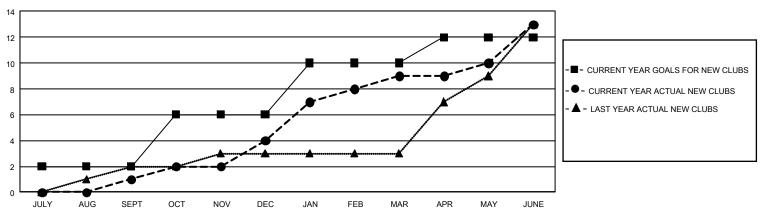

## GOALS AND ACTUAL NEW CLUBS CUMULATIVE

## GMT Constitutional Area 4, Group C

**GMT**: OPEN

REPORT DOES NOT INCLUDE CLUBS IN UNDISTRICTED AREAS.

| Clubs         |               |             |               | Members               |                        |                         |                                                    |  |
|---------------|---------------|-------------|---------------|-----------------------|------------------------|-------------------------|----------------------------------------------------|--|
|               | RESULTS FOR   | R 2019-2020 |               | RESULTS FOR 2019-2020 |                        |                         |                                                    |  |
| QUARTER       | NEW CLUB GOAL | NEW CLUBS   | DROPPED CLUBS | QUARTER MEM           | BER GROWTH NET<br>GOAL | MEMBER GROWTH<br>ACTUAL | DROPPED<br>MEMBERS ACTUAL<br>(including transfers) |  |
| JULY/AUG/SEPT | 6             | 1           | 3             | JULY/AUG/SEPT         | 288                    | 151                     | 149                                                |  |
| OCT/NOV/DEC   | 12            | 3           | 9             | OCT/NOV/DEC           | 366                    | 181                     | 440                                                |  |
| JAN/FEB/MAR   | 12            | 5           | 0             | JAN/FEB/MAR           | 543                    | 282                     | 182                                                |  |
| APR/MAY/JUNE  | 6             | 4           | 4             | APR/MAY/JUNE          | 435                    | 254                     | 344                                                |  |